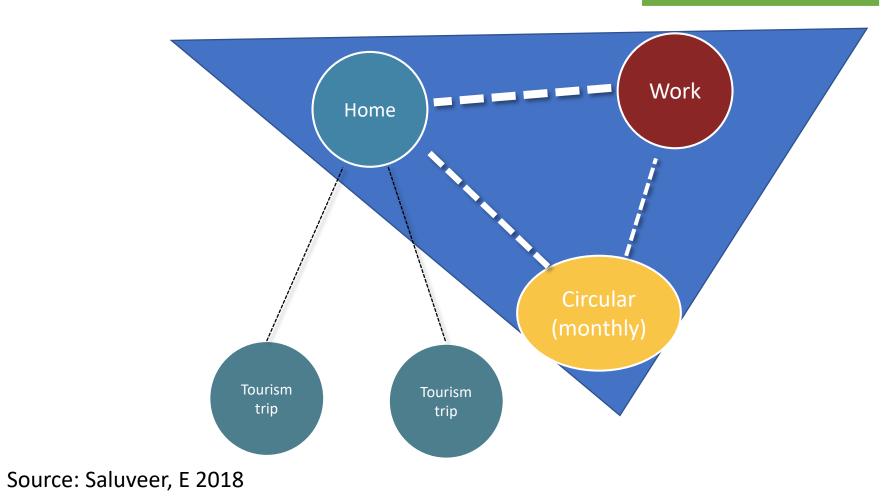

ig Data for Official Statistics Hangzhou, China 16 -18 October 2019





More than 5 billion people around the world subscribed to mobile services

-GSMA Intelligence-



# Mobile Positioning Data

## Reduce

- Respondent burden
- Enumerator workload

## Increase

- Coverage
- Timeliness



## The Use Of Mobile Positioning Data







Problems: Not All Borders have border gates Not All Border Gates have 24/7 Immigration service High cost of Border Survey





# Limitation of Mobile Positioning Data

- Lack of Qualitative Data (such as purpose of visits, accommodation type).
- **Expenditure.**
- Mobile phone usage (mobile phone usage behaviour).

Small data (survey data) is required to obtain data that can not be provided by mobile positioning data





# O-D MODEL

#### Usual environment





# One subscriber Tourism Trip





### DOMESTIC TOURISM WITH MOBILE POSITIONING DATA (MPD) AND DIGITAL SURVEY (PILOT)

Coverage Time reference Output kabupaten/city

- : 190 million subscribers, all Indonesia
- : Monthly
- : Number of trips, O-D Matrix of 514

#### DOMESTIC TOURISM

Origin Yogyakarta Province & Province Level Destination January 2018





#### DOMESTIC TOURISM

Origin Yogyakarta Province & Regency Level Destination January 2018



## DOMESTIC TOURISM WITH MOBILE POSITIONING DATA (MPD) AND DIGITAL SURVEY (PILOT)

Digital survey is conducted to overcome limitation of MPD such as no expenditure data, no motivation. Digital survey was conducted using selected sample indicated by Mobile Position Data

Expenditure data: Digital survey 50.000 travellersEstimation: Other MNO s