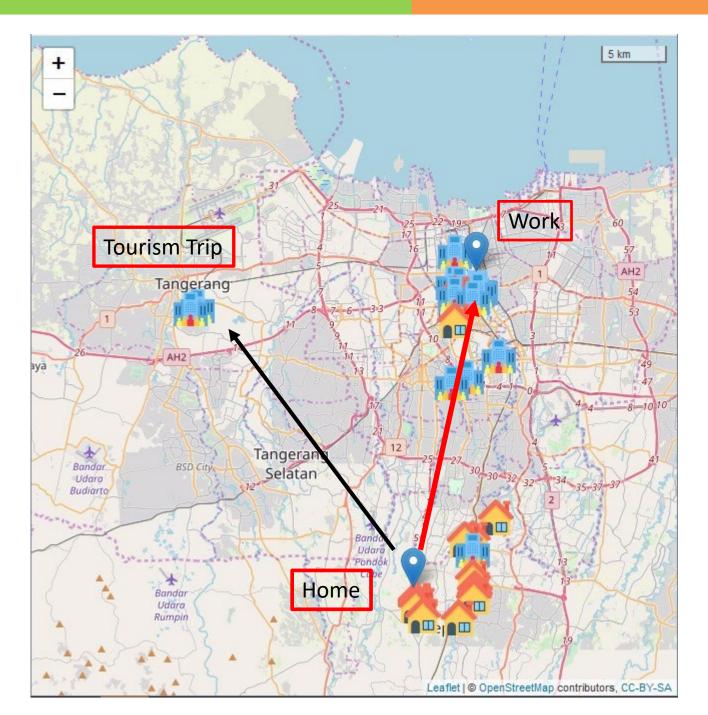

gzhou, China 16 -18 October 2019





More than 5 billion people around the world subscribed to mobile services

-GSMA Intelligence-



# Mobile Positioning Data

## Reduce

- Respondent burden
- Enumerator workload

## Increase

- Coverage
- Timeliness



## The Use Of Mobile Positioning Data







Problems: Not All Borders have border gates Not All Border Gates have 24/7 Immigration service High cost of Border Survey





# Limitation of Mobile Positioning Data

- Lack of Qualitative Data (such as purpose of visits, accommodation type).
- **Expenditure.**
- Mobile phone usage (mobile phone usage behaviour).

Small data (survey data) is required to obtain data that can not be provided by mobile positioning data





# O-D MODEL

#### Usual environment





# One subscriber Tourism Trip





### DOMESTIC TOURISM WITH MOBILE POSITIONING DATA (MPD) AND DIGITAL SURVEY (PILOT)

Coverage Time reference Output kabupaten/city

- : 190 million subscribers, all Indonesia
- : Monthly
- : Number of trips, O-D Matrix of 514

#### DOMESTIC TOURISM

Origin Yogyakarta Province & Province Level Destination January 2018





#### DOMESTIC TOURISM

Origin Yogyakarta Province & Regency Level Destination January 2018



## DOMESTIC TOURISM WITH MOBILE POSITIONING DATA (MPD) AND DIGITAL SURVEY (PILOT)

Digital survey is conducted to overcome limitation of MPD such as no expenditure data, no motivation. Digital survey was conducted using selected sample indicated by Mobile Position Data

Expenditure data: Digital survey 50.000 travellersEstimation: Other MNO subscribers & non cellular userfrom