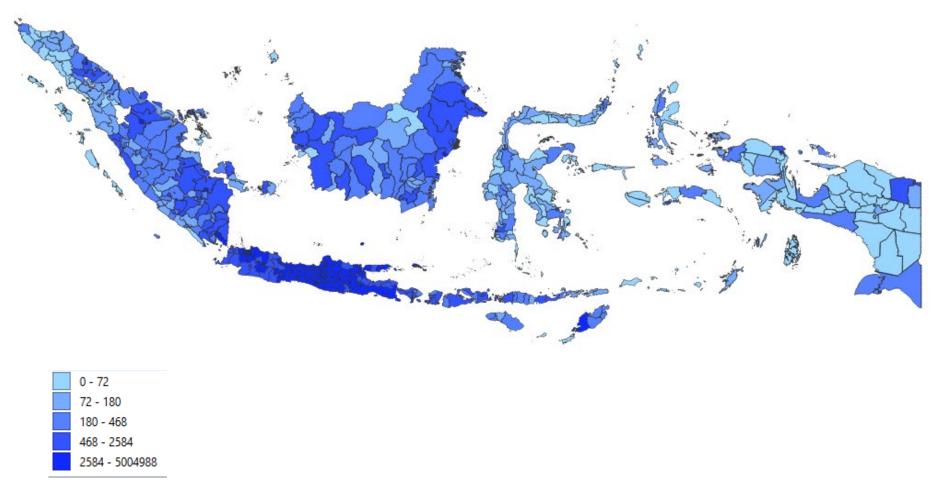

### DOMESTIC TOURISM WITH MOBILE POSITIONING DATA (MPD) AND DIGITAL SURVEY (PILOT)

Coverage Time reference Output kabupaten/city

- : 190 million subscribers, all Indonesia
- : Monthly
- : Number of trips, O-D Matrix of 514

#### DOMESTIC TOURISM

Origin Yogyakarta Province & Province Level Destination January 2018

#### DOMESTIC TOURISM

Origin Yogyakarta Province & Regency Level Destination January 2018