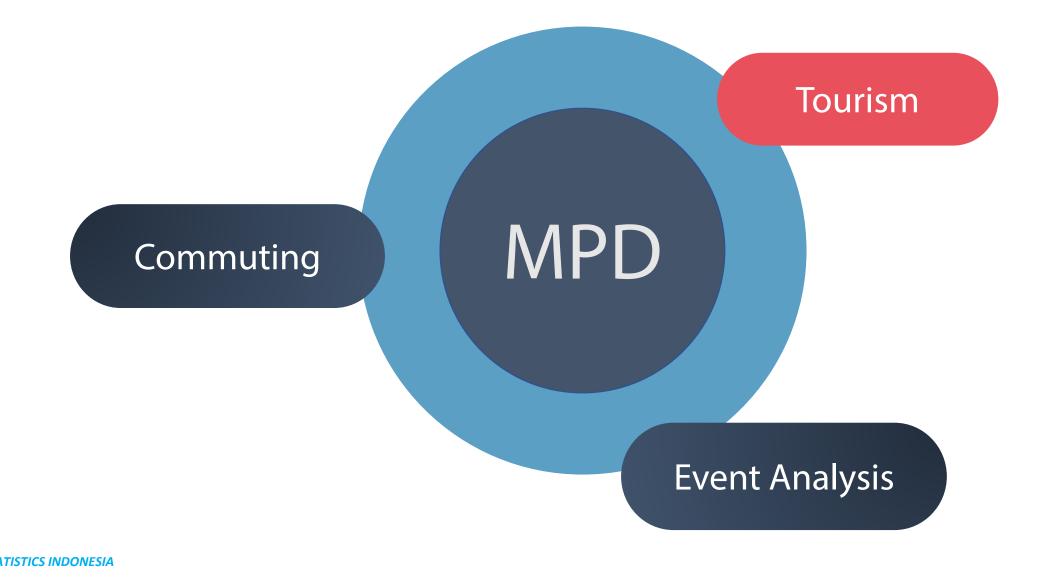

# Mobile Positioning Data

## Reduce

- Respondent burden
- Enumerator workload

## Increase

- Coverage
- Timeliness